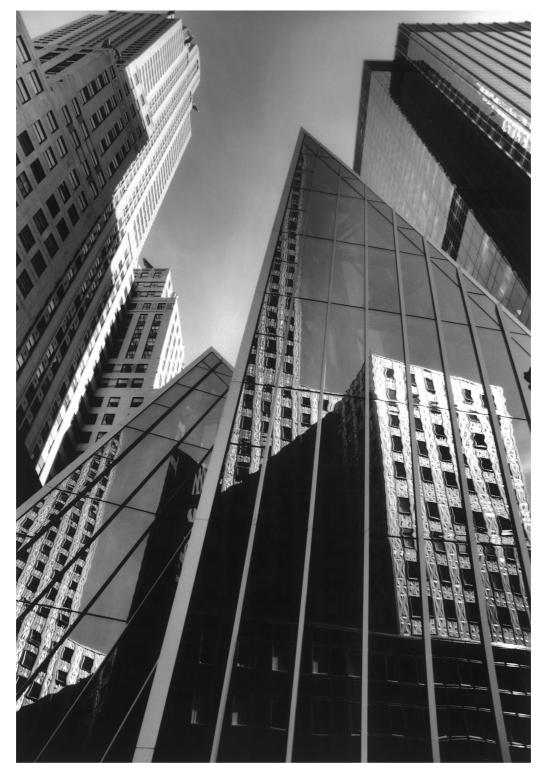

## Perspectives

Manfred Hauben

AJNR Am J Neuroradiol 2021, 42 (4) 617 doi: https://doi.org/10.3174/ajnr.P0111 http://www.ajnr.org/content/42/4/617

This information is current as of July 30, 2025.

Title: Chrysler Trylons. In The heart of New York City, adjacent to Chrysler Building (*left*) we have one of many visual reminders that the epicenter of the COVID-19 pandemic in the United States is still a bejeweled city. Here for you are the Chrysler Trylons. The famed architect Philip Johnson designed them "... as a monument for 42nd street ... to give you the top of the Chrysler building at street level" by visual analogy with the chevron spire of its namesake.